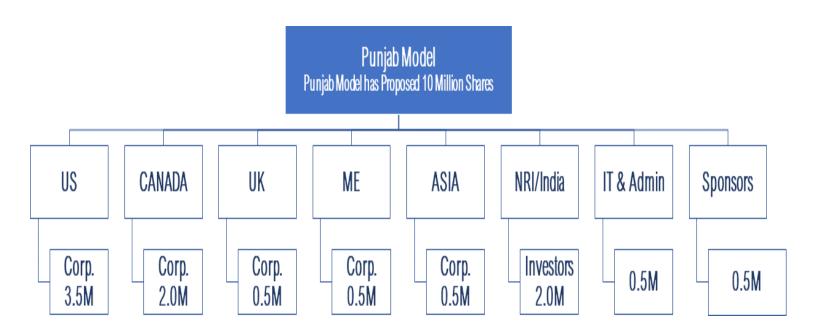

### **PUNJAB MODEL**

Now, Punjab Model under NRIpress.in, kept as a division of NRIpress Corporation of USA Until further notice on or before-Dec 31, 2023..

#### US/CA/UK/ME/ASIA/NRIinv/INDIAinv/IT & admin