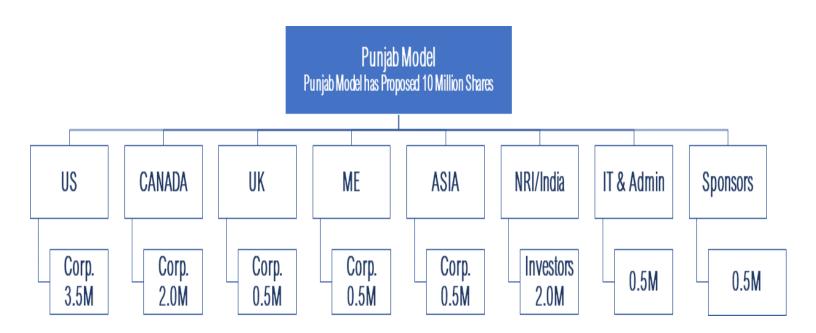

em based on these parameters.

1. <u>Referral Programmes:</u> Members can further provide two true Referrals to expand network......

#### **Award night Funtions:**

a). To arrange a yearly function for the members's get together so that they share their ideas to knit a better bonding to serve the society. Elites will be awarded for excellence in their services.

#### Your voice will be heard: To make efforts to heard their voice:

Our 100% true media will amplify their voice by raising their concerns.

Their bios will be published on the NRIpress.in for the people to contact them.

#### **PUNJAB MODEL**

Now, Punjab Model under NRIpress.in, kept as a division of NRIpress Corporation of USA Until further notice on or before-Dec 31, 2023..

#### US/CA/UK/ME/ASIA/NRIinv/INDIAinv/IT & admin



#### Who can join us in India

Indian citizens can become members of NRIpress.club, such as:

- IT & Sales Professionals
- Business Directory

Only business comumunity in India who would like to do Business with NRIs, eg: Accountants, Dentists, Realtors, Lawyers, Hospitals, so on.

For more info, click here to view the Business Directory (https://nriinternet.com/NRIbusinessDirectory.com/index.htm) Indian Investors

#### **Business Networking**

Business networking is important because it allows professionals to identify new opportunities and increase their chances of entrepreneurial success.

- Business networking can give you access to new opportunities you might not be able to find on your own.
- It is important to understand how NRI Business Networking benefits you and how it help you